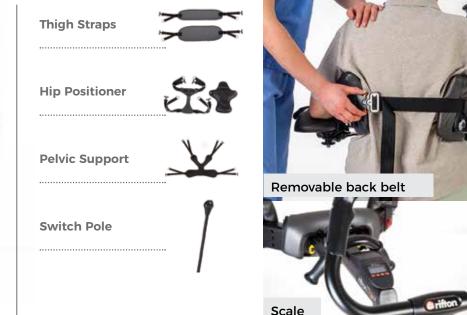

## **Optional Accessories**

## 2019 order form

Use dimension chart to select appropriate size.

|                                                                                                                                             |        |                                 | K310 Standard<br>(better for gait training) | K320 Low-base<br>(fits under low beds) |
|---------------------------------------------------------------------------------------------------------------------------------------------|--------|---------------------------------|---------------------------------------------|----------------------------------------|
| * Frame includes one battery, one battery charger, accessories tote and charger power cord (international power cords available on request) | £      | Frame with scale                | K301                                        | К321 [                                 |
|                                                                                                                                             | CHOOSE | Frame                           | К302 🗆                                      | К322 [                                 |
| * Thigh straps (pair)                                                                                                                       | CHOOSE | Narrow                          | K308                                        | К308                                   |
|                                                                                                                                             |        | Wide                            | К338 🗆                                      | К338 [                                 |
| Switch pole                                                                                                                                 |        | I                               | K666                                        | К666 [                                 |
| Arm supports (pair)                                                                                                                         |        | Small arm prompts               | K305                                        | К305 [                                 |
|                                                                                                                                             | £      | Large arm prompts               | K315                                        | К315 [                                 |
|                                                                                                                                             | CHOOSE | Arm platforms                   | K397                                        | К397 [                                 |
|                                                                                                                                             |        | New! Arm platforms w/ handgrips | К396 🗆                                      | К396 [                                 |
| Pelvic support                                                                                                                              |        | Small                           | К306                                        | К306 [                                 |
|                                                                                                                                             | CHOOSE | Medium                          | K316                                        | К316 [                                 |
|                                                                                                                                             | m      | Large                           | К326 🗌                                      | К326 [                                 |
| Hip positioner                                                                                                                              | CHOOSE | Small                           | K667                                        | К667 [                                 |
|                                                                                                                                             |        | Large                           | K668                                        | К668                                   |
| Hip positioner pad                                                                                                                          | CHOOSE | Small                           | K541                                        | К541 [                                 |
|                                                                                                                                             |        | Large                           | K542                                        | К542 [                                 |
| Additional battery (recommended for institutional use)                                                                                      |        |                                 | K307                                        | К307 [                                 |
| Additional thigh straps                                                                                                                     |        | Narrow single                   | К318 🗆                                      | К318 [                                 |
|                                                                                                                                             | 윺      | Narrow pair                     | К308 🗆                                      | КЗ08 [                                 |
|                                                                                                                                             | CHOOSE | Wide single                     | К328 🗆                                      | К328                                   |
|                                                                                                                                             |        | Wide pair                       | К338 🗆                                      | К338                                   |
| Directional lock (pair)                                                                                                                     |        | 1                               | К319                                        | К324                                   |
| Removable back belt                                                                                                                         |        |                                 | К327 🗆                                      | К327 [                                 |
| Total                                                                                                                                       |        |                                 | K310                                        | K320                                   |