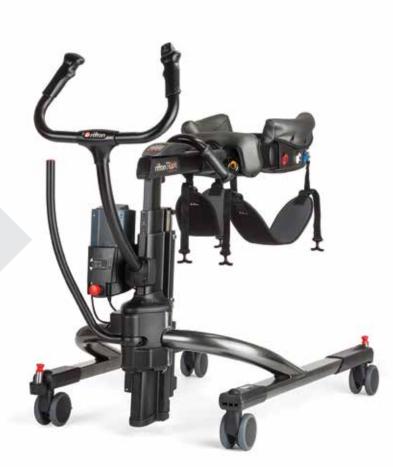

## 😫 rifton.

Body support: The TRAM features an innovative support system that secures the client with a single buckle. This simplicity enables the caregiver to quickly prepare the client for a safe transfer.

Built-in up/down switch: Raise and lower the TRAM using the single button built into the right steering handle.

Color-coded clips : Caregivers can quickly hook the metal rings onto one of the TRAM's four clips. The clips have been color-coded for identification in protocols for individual clients.

Telescoping lift column: The TRAM can be raised high enough to support a 193 cm walking client and then retract down to 110 cm for compact storage.

Leg expander: Compact and low-profile, the TRAM passes through a 71 cm doorway. Transfer clients in and out of wider wheelchairs by rotating the leg expander.

Low-base TRAM Smaller casters and a low frame profile give the low-base TRAM a clearance of 10.5 cm, making it perfect for rolling into tight spaces such as beneath hospital beds.