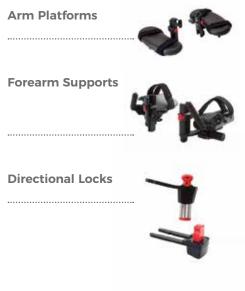

## **Optional Accessories**

## 2019 order form

Use dimension chart to select appropriate size.

|                                                                                                                                             |        |                                 | K310 Standard<br>(better for gait training) | K320 Low-base<br>(fits under low beds) |
|---------------------------------------------------------------------------------------------------------------------------------------------|--------|---------------------------------|---------------------------------------------|----------------------------------------|
| * Frame includes one battery, one battery charger, accessories tote and charger power cord (international power cords available on request) | £      | Frame with scale                | K301                                        | К321 [                                 |
|                                                                                                                                             | CHOOSE | Frame                           | К302 🗆                                      | К322 [                                 |
| * Thigh straps (pair)                                                                                                                       | CHOOSE | Narrow                          | K308                                        | К308                                   |
|                                                                                                                                             |        | Wide                            | К338 🗆                                      | К338 [                                 |
| Switch pole                                                                                                                                 |        | I                               | K666                                        | К666 [                                 |
| Arm supports (pair)                                                                                                                         |        | Small arm prompts               | K305                                        | К305 [                                 |
|                                                                                                                                             | £      | Large arm prompts               | K315                                        | К315 [                                 |
|                                                                                                                                             | CHOOSE | Arm platforms                   | K397                                        | К397 [                                 |
|                                                                                                                                             |        | New! Arm platforms w/ handgrips | К396 🗆                                      | К396 [                                 |
| Pelvic support                                                                                                                              |        | Small                           | К306                                        | К306 [                                 |
|                                                                                                                                             | CHOOSE | Medium                          | K316                                        | К316 [                                 |
|                                                                                                                                             | m      | Large                           | К326 🗌                                      | К326 [                                 |
| Hip positioner                                                                                                                              | CHOOSE | Small                           | K667                                        | К667 [                                 |
|                                                                                                                                             |        | Large                           | K668                                        | К668                                   |
| Hip positioner pad                                                                                                                          | CHOOSE | Small                           | K541                                        | К541 [                                 |
|                                                                                                                                             |        | Large                           | K542                                        | К542 [                                 |
| Additional battery (recommended for institutional use)                                                                                      |        |                                 | K307                                        | К307 [                                 |
| Additional thigh straps                                                                                                                     |        | Narrow single                   | К318 🗆                                      | К318 [                                 |
|                                                                                                                                             | 윺      | Narrow pair                     | К308 🗆                                      | КЗ08 [                                 |
|                                                                                                                                             | CHOOSE | Wide single                     | К328 🗆                                      | К328                                   |
|                                                                                                                                             |        | Wide pair                       | К338 🗆                                      | К338                                   |
| Directional lock (pair)                                                                                                                     |        | 1                               | К319                                        | К324                                   |
| Removable back belt                                                                                                                         |        |                                 | К327 🗆                                      | К327 [                                 |
| Total                                                                                                                                       |        |                                 | K310                                        | K320                                   |